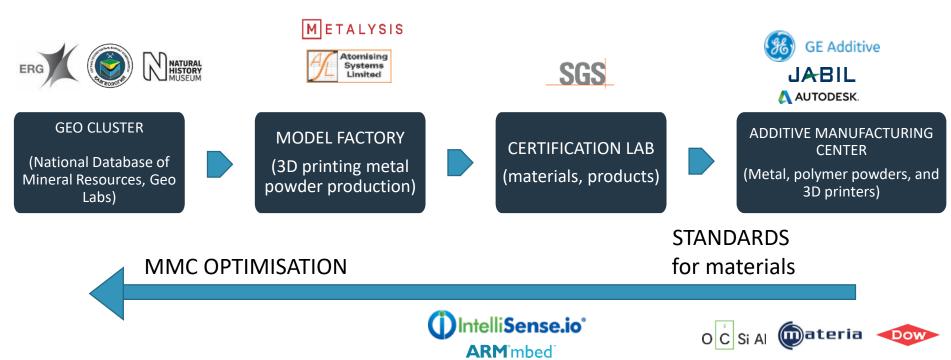

## MATERIALS FOR ADDITIVE PRODUCTION – PERSPECTIVES IN KZ

Key factor foe ensuring project success is the speed of entering a market, since due to expected saturation of the market it is forecasted the decrease in prices for powder nomenclature in the next 5 years

## MODEL FACTORY AND LABORATORY MODULE (PRODUCTION OF 3D POWDER)

#### Main elements of the module :

- Lean production of 3D powder of different alloys at the mine (from PIT to Port)
- Analytical sensors and devices allowing to monitor the physical parameters of equipment condition (temperature, vibration, etc.)
- Analytical approaches for determining correlation between different parameters of ore mass to increase the yield of useful elements
- Study of incoming ore to explore possibility of producing 3D powder and alloys
- Training in Additive Engineering