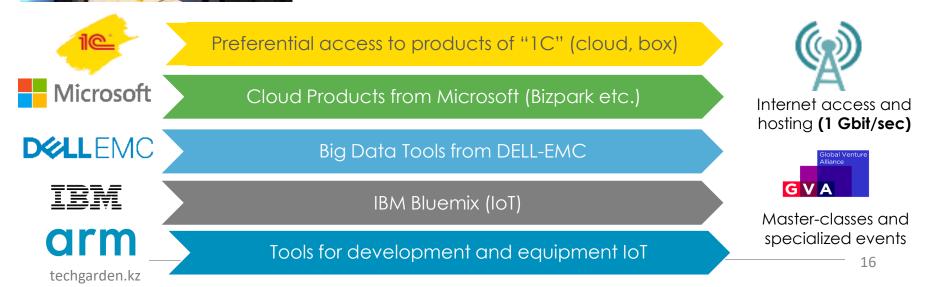

### **COFINANCING** Program

- Technology Development Joint Centers
- Startup Kazakhstan seed VC

### JOINT TECHNOLOGY CENTERS AND R&D CLUSTERS