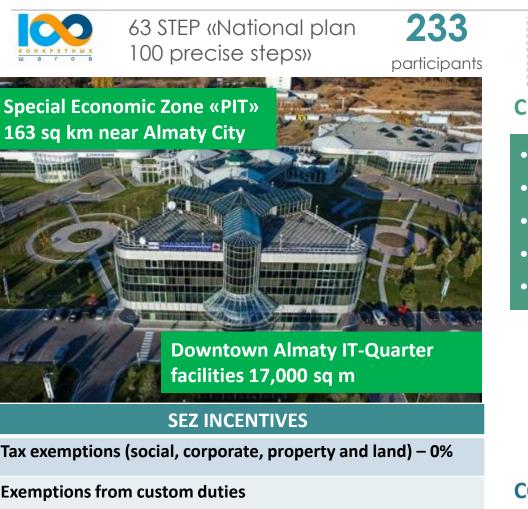

### **INNOVATION CLUSTER - ALMATY TECH GARDEN**

Tax exemptions (social, corporate, property and land) – 0%

**Exemptions from custom duties** 

Free land use for up to 10 years

**Extraterritorial regime for IT companies** 

Simplified procedure of hiring foreign labor

RESIDENTS SEZ «PIT» (70% - ITcompanies), UNIVERSITIES, RESEARCH LABS, TECHNOPARKS, SMB