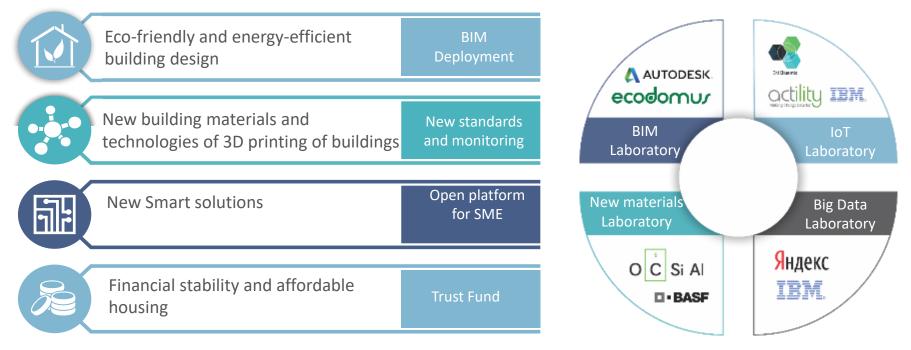

## LABORATORY BIM+

### BIM (Building Information Model):

- The process of creating and managing complete information about an object (3D model, details, estimates, etc.)
- Construction at all stages of the life cycle of the facility
- Managing the entire life cycle of an object

### Energy efficiency (BIM 6D):

- Conceptual energy analysis
- Detailed energy analysis
- Sustainable element tracking
- LEED tracking

### Facility Management (BIM 7D):

 Provides real-time integration of BIM with Building Automation Systems and others. Keeps data up-todate across the applications and databases (building assets, sensor data tracking, 3D tracking mechanical, electrical, plumbing systems and etc.)