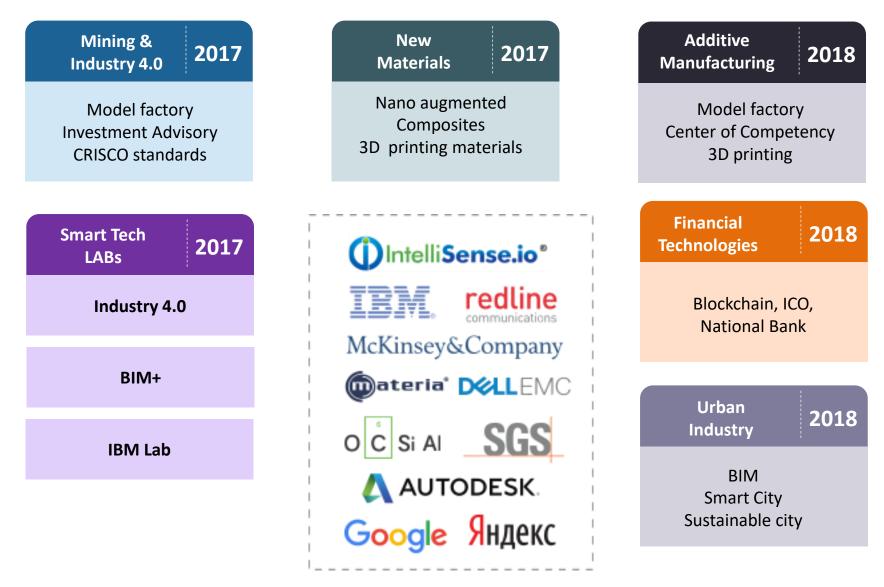

### JOINT TECHNOLOGY CENTERS AND R&D CLUSTERS

## **INDUSTRIAL CLUSTER IN SEZ "PIT"**

INTERNATIONAL MASTER'S AND PHD PROGRAMS on specialties Industrial & Mechanical Engineering

**INDUSTRY 4.0 LAB** 

**FINANCING SOURCES:** 

- 1% of total revenue liability on R&D
- 50% co-finance of labs
- Revenue share

NEW MATERIALS CENTER

(composites and polymers)

### MINING COMPETENCE CENTER