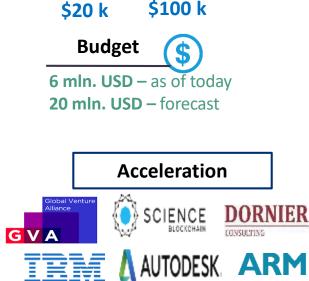

## DEVELOPMENT OF STARTUP ECOSYSTEM. STARTUP KAZAKHSTAN

 GVA ALATAU SEED FUND

 • Approved by Management Committee of ACF "PIT" (June 2017)

 • Jurisdiction – State of Delaware (USA)

 • Goal: 500 startups (among them150 on the stage II)