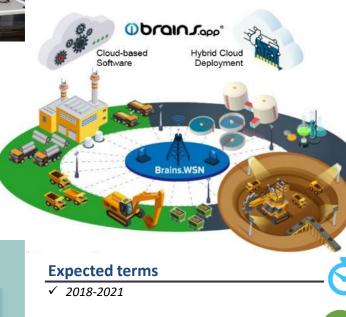

#### The Project's Goal

A comprehensive solution to built basic infrastructure for Industry 4.0 projects **Project Objectives** 

- 1. Launching Smart Industry Center in cooperation with TNCs;
- 2. Building environment for implementation of digital industry projects on 10 enterprises and 1 SEZ (Internet, Internal IoT network, Data processing cloud);
- 3. Implementation of automation pilot projects on 10 enterprises and 1 SEZ