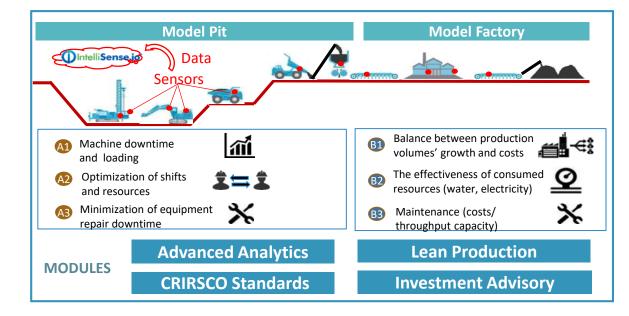

### **Effect**

- Productivity improvement by 3-5%
- Cost reduction from **10% 20%** on geological exploration
- Machine downtime reduction by 30-50%
- Cost reduction on maintenance services by 10-40%

#### Effects

- ✓ Efficiency improvement at production by 10-20%
- ✓ Machine downtime reduction by 30-50%
- $\checkmark~$  Improvement of industrial safety and reduction of accident rates by 50%
- $\checkmark$  Attraction of \$100 mln. of private investments to the mining industry

#### The Project's Goal

A comprehensive solution to built basic infrastructure for Industry 4.0 projects **Project Objectives** 

- 1. Launching Smart Industry Center in cooperation with TNCs;
- 2. Building environment for implementation of digital industry projects on 10 enterprises and 1 SEZ (Internet, Internal IoT network, Data processing cloud);
- 3. Implementation of automation pilot projects on 10 enterprises and 1 SEZ