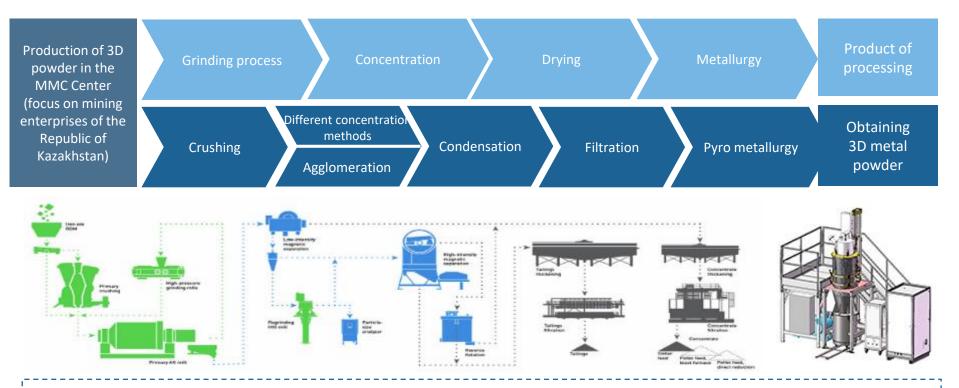

## MATERIALS FOR ADDITIVE PRODUCTION – PERSPECTIVES IN KZ

Key factor foe ensuring project success is the speed of entering a market, since due to expected saturation of the market it is forecasted the decrease in prices for powder nomenclature in the next 5 years

## MODEL FACTORY AND LABORATORY MODULE (PRODUCTION OF 3D POWDER)

#### Main elements of the module :

- Lean production of 3D powder of different alloys at the mine (from PIT to Port)
- Analytical sensors and devices allowing to monitor the physical parameters of equipment condition (temperature, vibration, etc.)
- Analytical approaches for determining correlation between different parameters of ore mass to increase the yield of useful elements
- Study of incoming ore to explore possibility of producing 3D powder and alloys
- Training in Additive Engineering