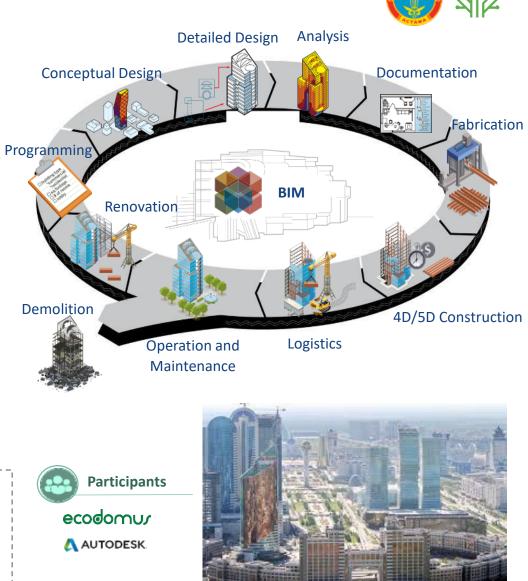

## LABORATORY BIM+

### BIM (Building Information Model):

- The process of creating and managing complete information about an object (3D model, details, estimates, etc.)
- Construction at all stages of the life cycle of the facility
- Managing the entire life cycle of an object

### Energy efficiency (BIM 6D):

- Conceptual energy analysis
- Detailed energy analysis
- Sustainable element tracking
- LEED tracking

### Facility Management (BIM 7D):

 Provides real-time integration of BIM with Building Automation Systems and others. Keeps data up-todate across the applications and databases (building assets, sensor data tracking, 3D tracking mechanical, electrical, plumbing systems and etc.)

### **EFFECTS**

- 15-20% reduction of building project time
- 20% reduction of building costs
- **70%** reduction in operating costs
- 80% reduction for cost estimates development
- 30% reduction of waste and spoilage