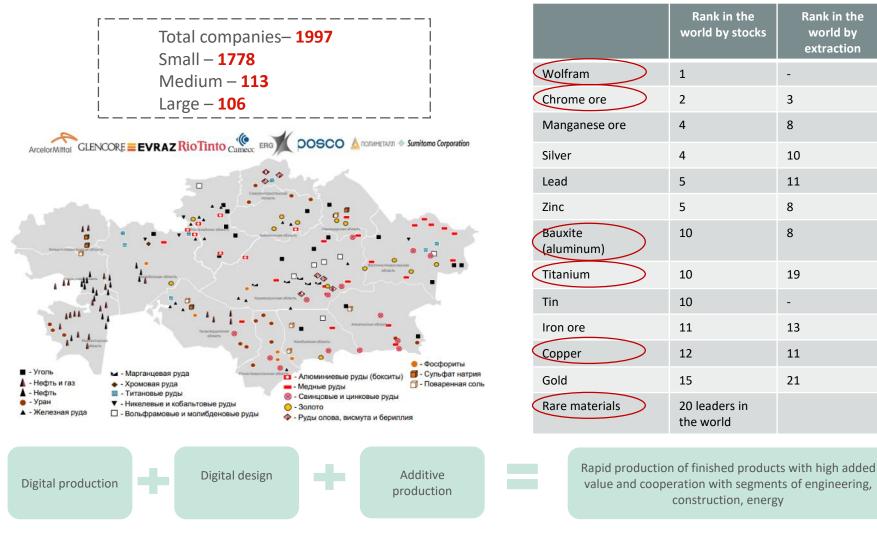

### MINING COMPETENCE CENTER

#### **Mining Plants**

Bestobe Varvarinskoe AltynAlmas Kazzinc Boshakol Semizbai Satpaev etc.