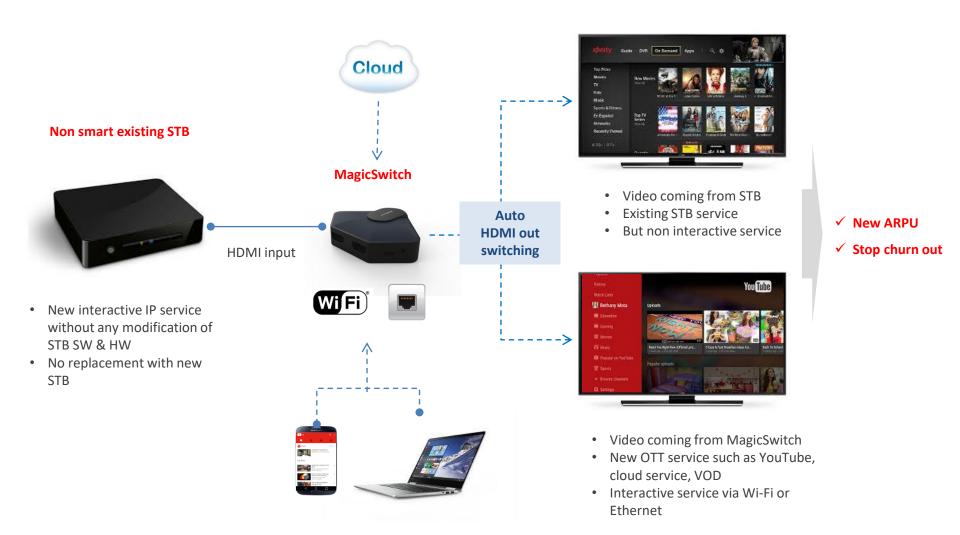

## MagicSwitch

• Smart media & IoT enabler with auto HDMI switch function for any non-smart STB.

- Offering additional smart service features for the existing non-smart STB or TV
- Linux OS based "MagicCast" service:Miracast, Phone to TV, YouTube and MagicLive
- Auto HDMI switch without any key input by remote controller or TV button
- Powerful quad core ARM CPU with more than9400 DMIPS for auto switching function
- Support wire/wireless network connectivity

## Why MagicSwitch?

## MagicSwitch service