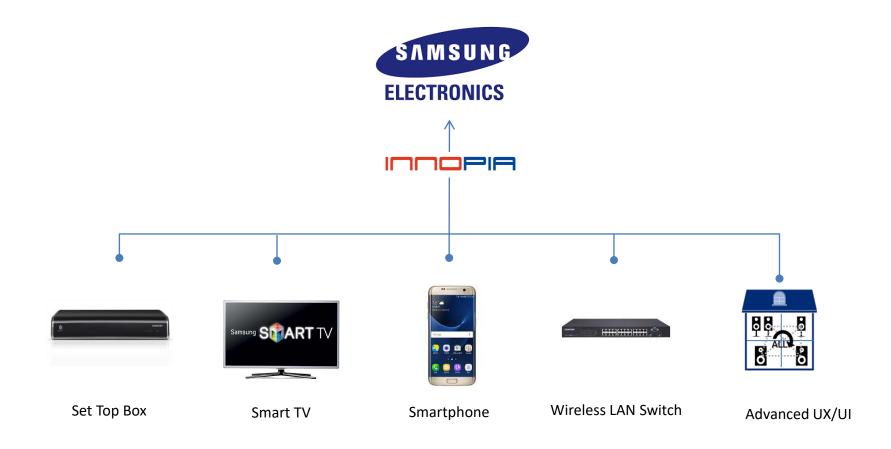

## Design house for Samsung products over 15 years

- Strategic development partner since 2000 based on embedded SW and network technology.
- Experienced advanced development of media products including smartphones, smart TVs and Set Top Box.

## **Core Technology**

• Innopia Technologies provides total embedded system solution based on various OS and network component technology

**Total Solution**  Smart device solution Experience in various SoC Chipset SW & HW integration capability Anshopino House · Flexible product portfolio