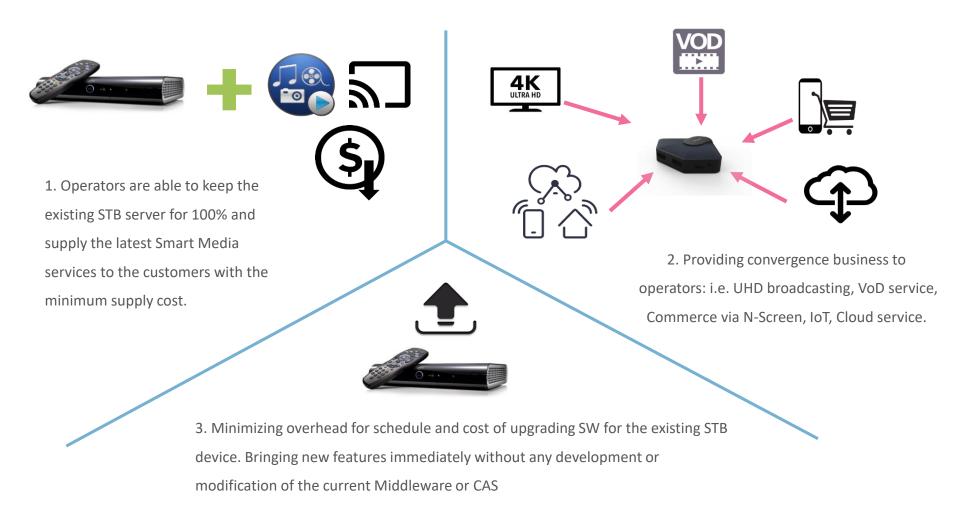

## MagicSwitch

• Smart media & IoT enabler with auto HDMI switch function for any non-smart STB.

- Offering additional smart service features for the existing non-smart STB or TV
- Linux OS based "MagicCast" service:Miracast, Phone to TV, YouTube and MagicLive
- Auto HDMI switch without any key input by remote controller or TV button
- Powerful quad core ARM CPU with more than9400 DMIPS for auto switching function
- Support wire/wireless network connectivity

## Why MagicSwitch?

## MagicSwitch service