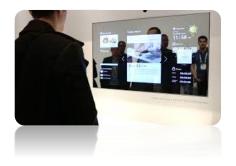

### **Smart Display**

- Magic Mirror
- Smart Signage

Specialized in cloud streaming