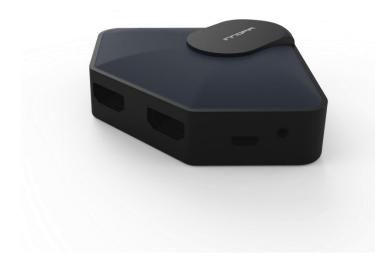

## MagicSwitch

• Smart media & IoT enabler with auto HDMI switch function for any non-smart STB.

- Offering additional smart service features for the existing non-smart STB or TV
- Linux OS based "MagicCast" service:Miracast, Phone to TV, YouTube and MagicLive
- Auto HDMI switch without any key input by remote controller or TV button
- Powerful quad core ARM CPU with more than9400 DMIPS for auto switching function
- Support wire/wireless network connectivity