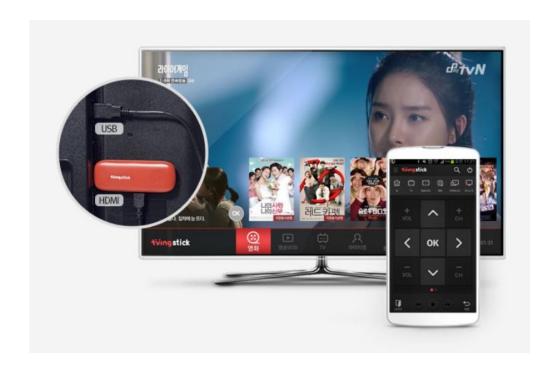

### **4K HDR HDMI Stick**

• The most cost effective 4K HDMI stick with embedded HTML-5 browser.

- Optimized memory solution with DRAM 1GB and NAND 512MB based on Linux OS
- ➤ 4K@60fps HEVC decoding in the smallest form factor
- OTT service in concurrent mode over Wi-Fi802.11ac 2T2R network
- High Dynamic Range HDR10 standard support for vivid and accurate color expression
- Supporting optical digital audio SPDIF output

### **4K HDR HDMI stick service**

## Unique IP-based video service architecture

• Innopia offer unique IP video streaming solution which enables real-time TV service over Wi-Fi on TV screen through cost effective IP client device with interactive mobile SW for smartphone.