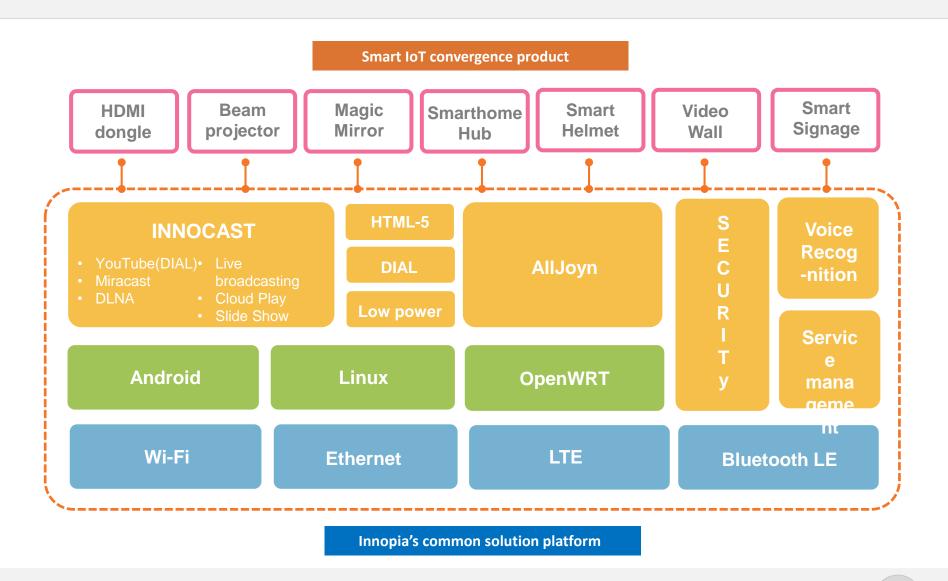

### **All-IP Smart Home Product Portfolio**

**Video Service Client** 

- IP Set top box
- Wireless HDMI Stick
- Wireless smart beam projector

Specialized in Wireless video service

### **IoT Gateway**

- Multi-protocol bridge gateway
- Smarthome AllJoyn IoT package

Specialized in Multi network protocol bridge

### **Smart Display**

- Magic Mirror
- Smart Signage

Specialized in cloud streaming