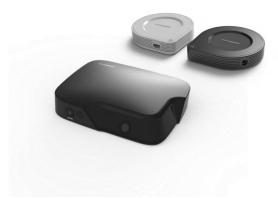

## MagicSwitch

• Smart media & IoT enabler with auto HDMI switch function for any non-smart STB.

- Offering additional smart service features for the existing non-smart STB or TV
- Linux OS based "MagicCast" service:Miracast, Phone to TV, YouTube and MagicLive
- Auto HDMI switch without any key input by remote controller or TV button
- Powerful quad core ARM CPU with more than9400 DMIPS for auto switching function
- Support wire/wireless network connectivity

## Why MagicSwitch?

## MagicSwitch service