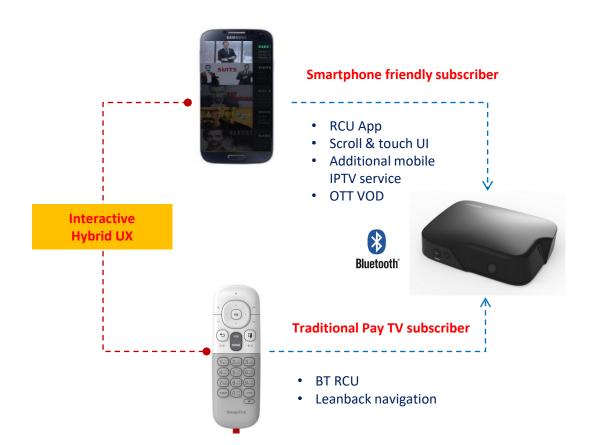

## Unique IP-based video service architecture

• Innopia offer unique IP video streaming solution which enables real-time TV service over Wi-Fi on TV screen through cost effective IP client device with interactive mobile SW for smartphone.

### Our wireless video service solution

- ✓ Only for Pay TV contents
- ✓ Customizing for Pay TV UI/UX
- ✓ Remote controller
- ✓ Proven RF performance for video streaming in small form factor

## **Next generation 4K IP Set top box**

• IPTV service set-top-box with hybrid user experience for new generation of Pay TV subscribers

- Hybrid User Experience with combination of physical remote controller lean back service and smartphone 2nd screen controller
- Strong and powerful embedded FX UI graphical engine for smoother animation
- Powerful 4K quad core ARM CPU with more than 18400 DMIPS
- Low power consumption and power saving standby mode support