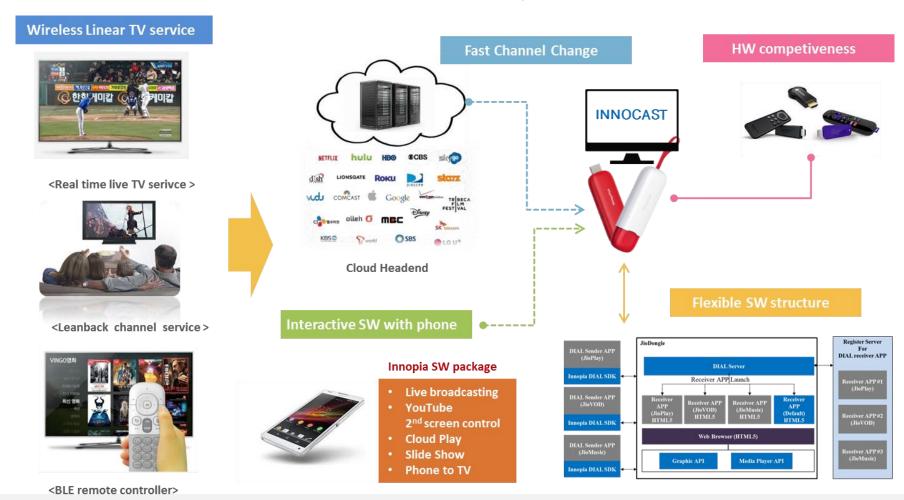

## Unique IP-based video service architecture

• Innopia offer unique IP video streaming solution which enables real-time TV service over Wi-Fi on TV screen through cost effective IP client device with interactive mobile SW for smartphone.

### **Market Reference**

World 1<sup>st</sup> FHD Live Pay TV dongle over Wi-Fi for Cable TV in Korea

Live TV and VOD service with 2<sup>nd</sup> screen UX for LTE Telco in India

### Our wireless video service solution

- ✓ Only for Pay TV contents
- ✓ Customizing for Pay TV UI/UX
- ✓ Remote controller
- ✓ Proven RF performance for video streaming in small form factor