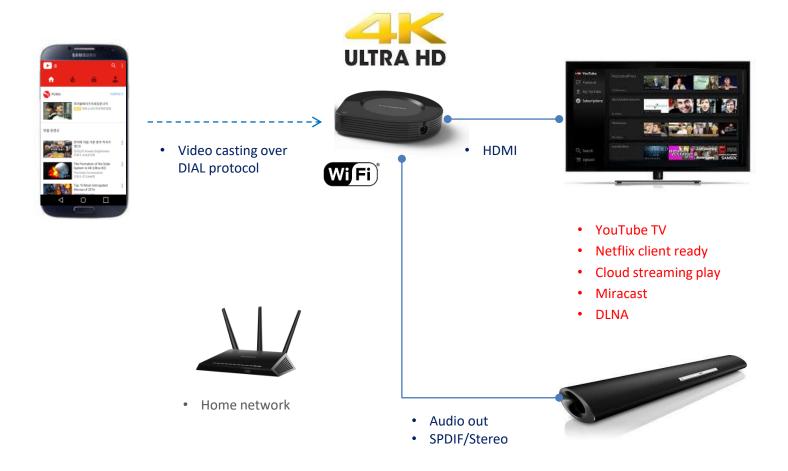

## New generation 4K IP set top box service

- IPTV service
- YouTube TV
- Netflix client ready
- Cloud streaming play
- Miracast
- DLNA