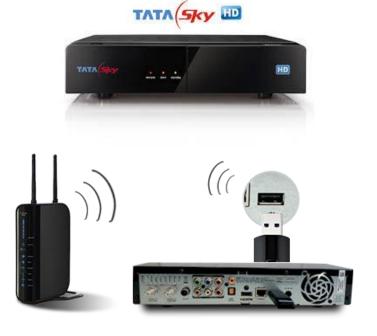

#### **USB Wi-Fi PVR dongle**

- Wi-Fi connectivity
- 32GB flash memory

**Higher ARPU** 