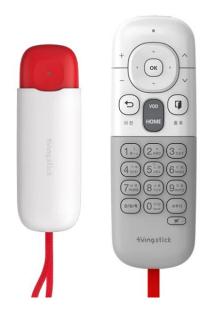

### **4K HDR HDMI Stick**

• The most cost effective 4K HDMI stick with embedded HTML-5 browser.

- Optimized memory solution with DRAM 1GB and NAND 512MB based on Linux OS
- ➤ 4K@60fps HEVC decoding in the smallest form factor
- OTT service in concurrent mode over Wi-Fi802.11ac 2T2R network
- High Dynamic Range HDR10 standard support for vivid and accurate color expression
- Supporting optical digital audio SPDIF output

### Our wireless video service solution

- ✓ Only for Pay TV contents
- ✓ Customizing for Pay TV UI/UX
- ✓ Remote controller
- ✓ Proven RF performance for video streaming in small form factor