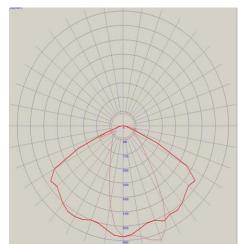

#### Street light

#### FEATURES

- Apply the appropriate lens for street light environment.
- Complementary to the straightforwardness of the LED light scattering and increasing the efficiency of light distribution.
- By making the same width as the existing sodium lighting installation is easy.
- Improve performance by using a separate sink and externally beautiful products.
- POWER LED energy saving by applying a high efficiency.
- Eco-friendly products by applying the LED light source with no environmentally hazardous substances.
- Ensure the long life over 50,000 hours Perfect heat dissipation structure.

#### SPECIFICATIONN

| ITEM                 | HESSE 100W             |  |  |
|----------------------|------------------------|--|--|
| Power consumption    | 100W                   |  |  |
| Power Factor         | >0.9                   |  |  |
| Initial Lumens       | Over 10,000 ~ 15,000lm |  |  |
| ССТ                  | 5,000~6,000K           |  |  |
| CRI                  | >75                    |  |  |
| Lamp Lumens per Watt | >100 lm/W              |  |  |
| Rated life           | 50,000 Hours min.      |  |  |
| SIZE                 | 780*273*165mm          |  |  |