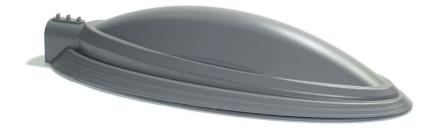

#### Street light

#### FEATURES

- Apply the appropriate lens for street light environment.
- Complementary to the straightforwardness of the LED light scattering and increasing the efficiency of light distribution.
- By making the same width as the existing sodium lighting installation is easy.
- Improve performance by using a separate sink and externally beautiful products.
- POWER LED energy saving by applying a high efficiency.
- Eco-friendly products by applying the LED light source with no environmentally hazardous substances.
- Ensure the long life over 50,000 hours Perfect heat dissipation structure.

#### SPECIFICATIONN

| ITEM                 | HESSE 100W             |  |  |
|----------------------|------------------------|--|--|
| Power consumption    | 100W                   |  |  |
| Power Factor         | >0.9                   |  |  |
| Initial Lumens       | Over 10,000 ~ 15,000lm |  |  |
| ССТ                  | 5,000~6,000K           |  |  |
| CRI                  | >75                    |  |  |
| Lamp Lumens per Watt | >100 lm/W              |  |  |
| Rated life           | 50,000 Hours min.      |  |  |
| SIZE                 | 780*273*165mm          |  |  |