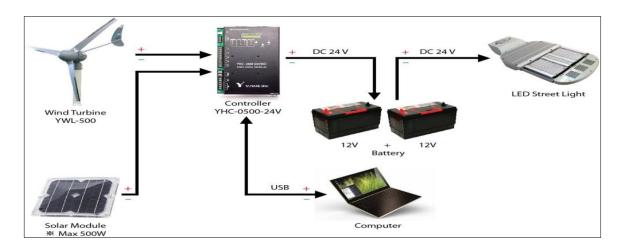

# Hybrid LED Lighting System

#### **KEY FEATURES**

- Eco-friendly clean energy with Solar and Wind
- Korea Patent No. 1
- Application of hybrid controller
- Application Protection Circuit for over RPM,
  - overcharge, over discharge.