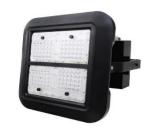

# High-power LED Flood Light [600W]

**KEY FEATURES** 

- High efficient LED adopted
- LED Fixture & PSU Obtained UL(ETL)
- The world's first high-power sports light

adapted NEMA lens

- Flicker free electronics for HDTV demands
- Option : 0 to 10 or 1 to 10V Dimming Control
- Warranty : 5 Years
- NEMA : National Electrical Manufacturers association

#### High-power LED Flood light 600W