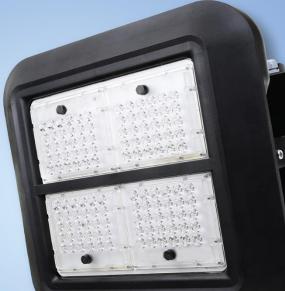

# High-power LED Flood Light [600W]

**KEY FEATURES** 

- High efficient LED adopted
- LED Fixture & PSU Obtained UL(ETL)
- The world's first high-power sports light

adapted NEMA lens

- Flicker free electronics for HDTV demands
- Option : 0 to 10 or 1 to 10V Dimming Control
- Warranty : 5 Years
- NEMA : National Electrical Manufacturers association

#### High-power LED Flood light 600W