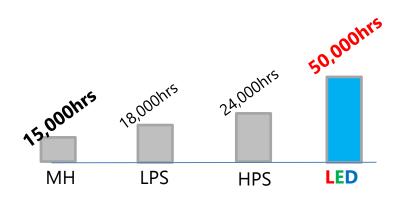

- System power 300W, 600W.
- Energy saving.
- High efficient LED Chip adopted.
- Long lifetime: no less than 50,000 hours.
  LED Fixture & PSU obtained UL(ETL).
- the world's first high-power sports light adapted NEMA lens.

#### FEATURES

- Apply the appropriate lens for street light environment.
- Complementary to the straightforwardness of the LED light scattering and increasing the efficiency of light distribution.
- By making the same width as the existing sodium lighting installation is easy.
- Improve performance by using a separate sink and externally beautiful products.
- POWER LED energy saving by applying a high efficiency.
- Eco-friendly products by applying the LED light source with no environmentally hazardous substances.
- Ensure the long life over 50,000 hours Perfect heat dissipation structure.