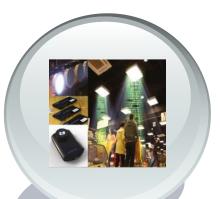

### **Visible Light Communication**

#### **KEY FEATURES**

- VLC : Visible Light communication
- Data transmission by LED's fast On-Off
   Switching
- Li-Fi is a future communication technology to replace Wi-Fi.
- Li-Fi : Light-Fidelity