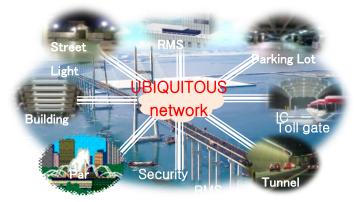

| Over 10,000 ~ 15,000lm |  |  |
| ССТ                  | 5,000~6,000K           |  |  |
| CRI                  | >75                    |  |  |
| Lamp Lumens per Watt | >100 lm/W              |  |  |
| Rated life           | 50,000 Hours min.      |  |  |
| SIZE                 | 780*273*165mm          |  |  |

YUYANG DISPLAY AND UBIQUITOUS CO., LTD.





#### 1. Roadway

2. Industry Area





#### 3. Park Area



10/19

# 2) Smart LED Lighting System

# 3) Hybrid LED Lighting System

**4) Smart LED Plants Factory** 



#### Smart LED Lighting System

#### **KEY FEATURES**

Individual, Group dimming control up to 200ea of indoor & outdoor LED Lighting at a network

- Monitoring operation
- analysis program function.
- Feedback function with location
- Optimum energy consumption control





#### University network example



# 2) Smart LED Lighting System

# 3) Hybrid LED Lighting System

**4) Smart LED Plants Factory** 



# Hybrid LED Lighting System

#### **KEY FEATURES**

- Eco-friendly clean energy with Solar and Wind
- Korea Patent No. 1
- Application of hybrid controller
- Application Protection Circuit for over RPM,
  - overcharge, over discharge.





#### 14/19

#### 2) Smart LED Lighting System

### 3) Hybrid LED Lighting System

#### 4) Smart LED Plants Factory



#### Smart LED Plants Factory

#### **KEY FEATURES**

- Control environment in Smart Plant Factory (Humidity, CO2, Temperature, etc...)
- Stable cultivation crop such as industrial products in Smart Plant Factory
- Free Control in everywhere with PC or Mobile





### 2) Smart LED Lighting System

#