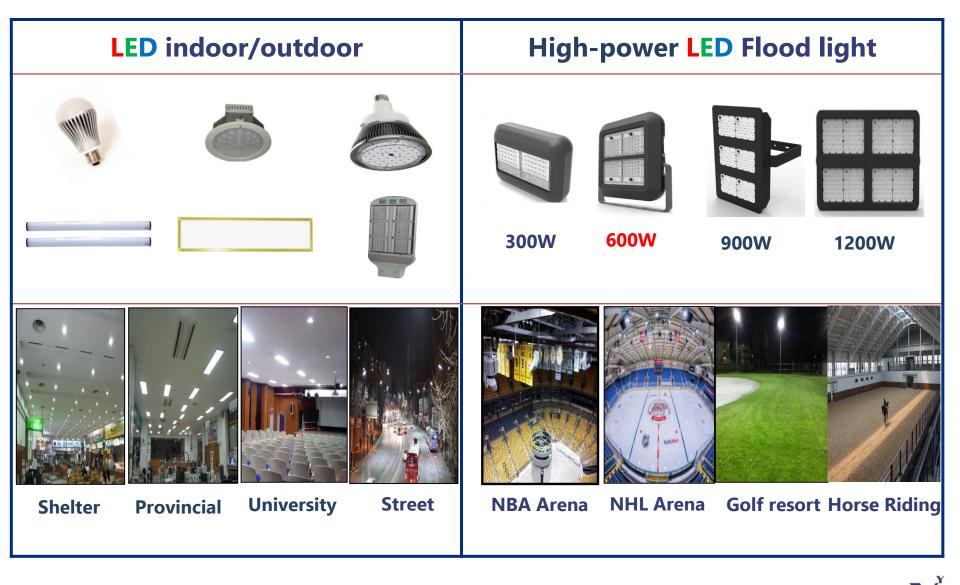

#### Washington (Manuranstany : OSRAM)

YUYANG DISPLAY AND UBIQUITOUS CO.,LTD.

#### High-power LED Flood light 600W