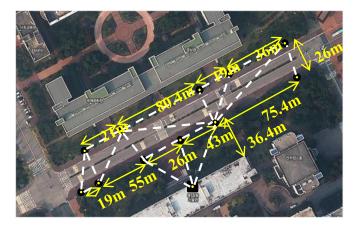

Over 10,000 ~ 15,000lm |  |  |
| ССТ                  | 5,000~6,000K           |  |  |
| CRI                  | >75                    |  |  |
| Lamp Lumens per Watt | >100 lm/W              |  |  |
| Rated life           | 50,000 Hours min.      |  |  |
| SIZE                 | 780*273*165mm          |  |  |

YUYANG DISPLAY AND UBIQUITOUS CO., LTD.





#### 1. Roadway

2. Industry Area





#### 3. Park Area



10/19

# 2) Smart LED Lighting System

# 3) Hybrid LED Lighting System

**4) Smart LED Plants Factory** 



#### Smart LED Lighting System

#### **KEY FEATURES**

Individual, Group dimming control up to 200ea of indoor & outdoor LED Lighting at a network

- Monitoring operation
- analysis program function.
- Feedback function with location
- Optimum energy consumption control





#### University network example



# 2) Smart LED Lighting System

# 3) Hybrid LED Lighting System

**4) Smart LED Plants Factory** 



# Hybrid LED Lighting System

#### **KEY FEATURES**

- Eco-friendly clean energy with Solar and Wind
- Korea Patent No. 1
- Application of hybrid controller
- Application Protection Circuit for over RPM,
  - overcharge, over discharge.





#### 14/19

#### 2) Smart LED Lighting System

### 3) Hybrid LED Lighting System

#### 4) Smart LED Plants Factory



#### Smart LED Plants Factory

#### **KEY FEATURES**

- Control environment in Smart Plant Factory (Humidity, CO2, Temperature, etc...)
- Stable cultivation crop such as industrial products in Smart Plant Factory
- Free Control in everywhere with PC or Mobile





### 2) Smart LED Lighting System

# 3)