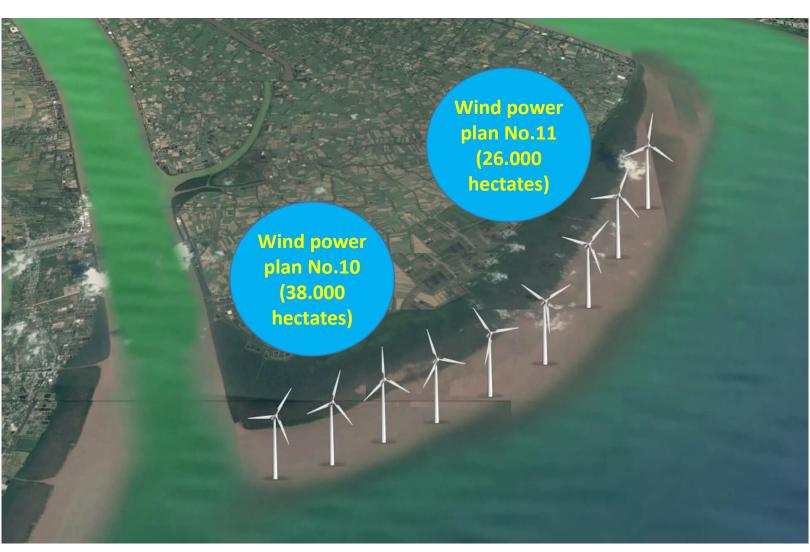

4. Develop clean energy:

- Wind power plan;

5. Discovering primitive protection forests: more than 1.318 hectares

6. Enjoy the natural beauty of clambeach and entertainment activities