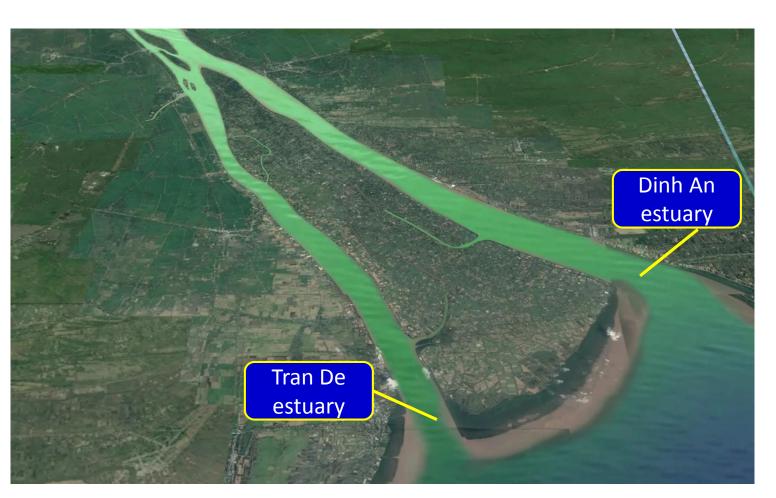

# Cu Lao Dung is the marine economic zone of Soc Trang Province, it has great geographical advantages

Thanks to the 2 estuaries Tran De and Dinh An, people are able to trade with the economic center of Mekong Delta through waterway transport system.