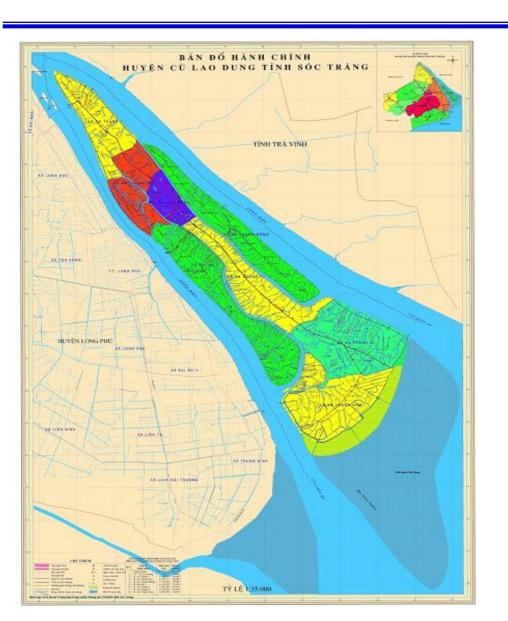

# Cu Lao Dung was located in the middle of lower MeKong River

- Total area: 26,400 ha<sup>3</sup>
- Population: ≥ 64,000 people;
- Bordered by the lower of MeKong River;
- Climate is mild, cool and fresh;
- 13,000 hectares of productive land:
  - -Total area orchard over 3,000ha;
  - More than 3,000 ha of aquaculture;
- A great potential land for developing hightech agricultural economy, processing industry and tourism.