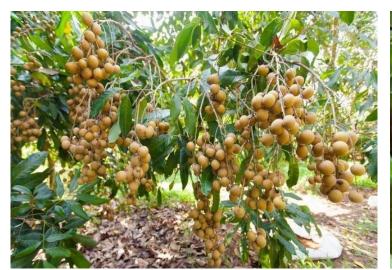

1. A lot of orchards with variety kinds of fruit

2. It has more than 360 canals.

- It is good to do aquaculture;

Total area: 1.915 hectares

Develop tourism from river