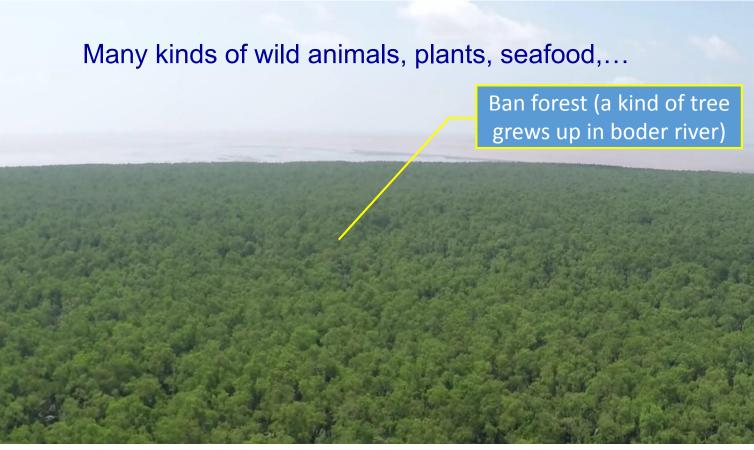

#### 3. Monkey island

- Total area: 26 hectares
- There are a lot of plants, kinds of wild animal and seafood,...
- Cool and fresh air;
- People haven't lived yet;

The best way to invest a resort in Monkey Island

4. Develop clean energy:

- Wind power plan;

5. Discovering primitive protection forests: more than 1.318 hectares

6. Enjoy the natural beauty of clambeach and entertainment activities