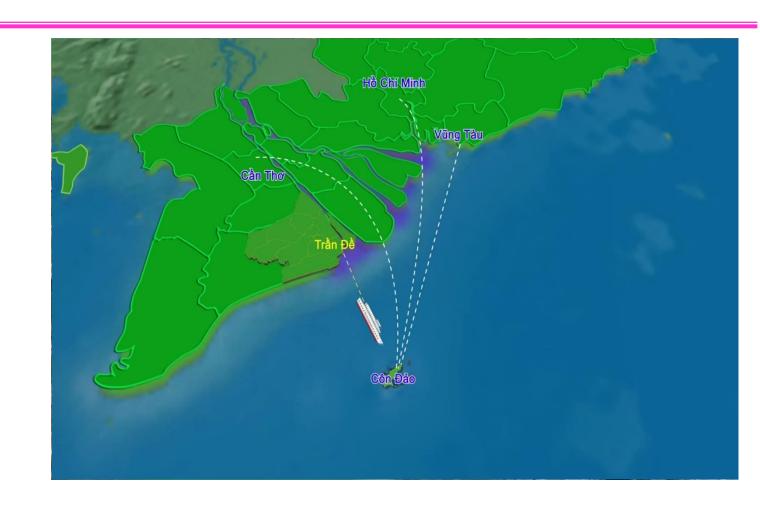

# Cu Lao Dung is the marine economic zone of Soc Trang Province, it has great geographical advantages

Thanks to the 2 estuaries Tran De and Dinh An, people are able to trade with the economic center of Mekong Delta through waterway transport system.