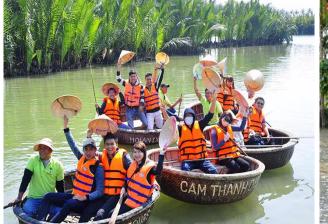

1. A lot of orchards with variety kinds of fruit

2. It has more than 360 canals.

- It is good to do aquaculture;

Total area: 1.915 hectares

Develop tourism from river