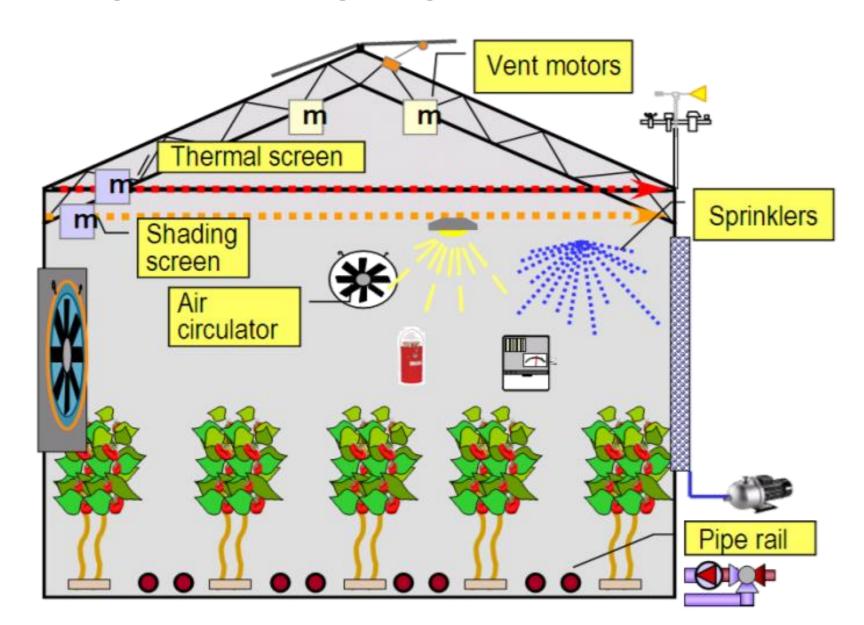

#### Optimized control for greenhouse is getting more critical.

- Ventilation
- Screens
- Heating
- Misting
- Crop Protection
- Fan & Pad
- CO2
- Air Circulation
- Light
- Etc.....

**PLAN** 

ACT

**SENSE** 