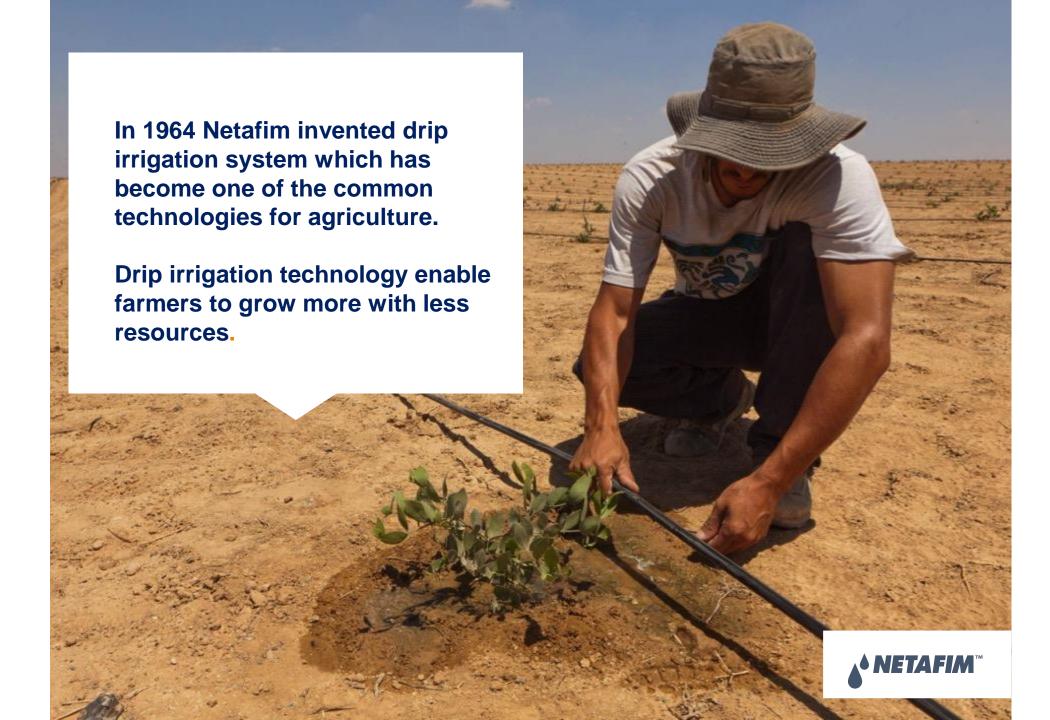

#### Drip irrigation is the most efficient way to improve productivity.



Source: Netafim Internal Research

Efficiency is defined as the maximum output per unit of area and input.

#### Farmers need smart investment to achieve better results.

#### (Productivity %) 30% 25% ■ Ag. Tech 20% 15% 10% 5% 0% Seed Machine **Crop Protection Drip Irrigation**

#### Optimized control for greenhouse is getting more critical.

- Ventilation
- Screens
- Heating
- Misting
- Crop Protection
- Fan & Pad
- CO2
- Air Circulation
- Light
- Etc.....





**PLAN** 

ACT

**SENSE** 

MANAGE

CONTROL



variety of controllers and control solutions

NUTRIGATION™



full range of highperformance Nutrigation™ solutions **MONITORING** 



variety of sensing equipment (rNet family)

**MONITORING** 



uManage™

ma