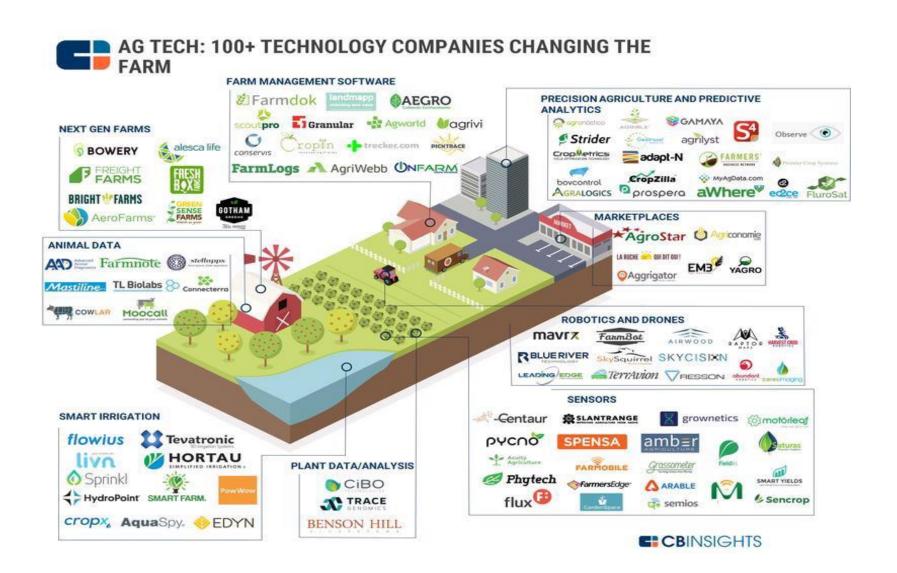

## Smart Alliance for Smart Farm KAIU

#### Smart farm issue; How to reduce complexity?

#### KAIU alliance can provide farmers with optimized solution.

- One Brand, One Channel

Climate control system, HW, SW, Greenhouse material, Plant factory, LED, Film, Irrigation products, Crop monitoring system, Sensors, Pumps, Valves, Filters, etc...