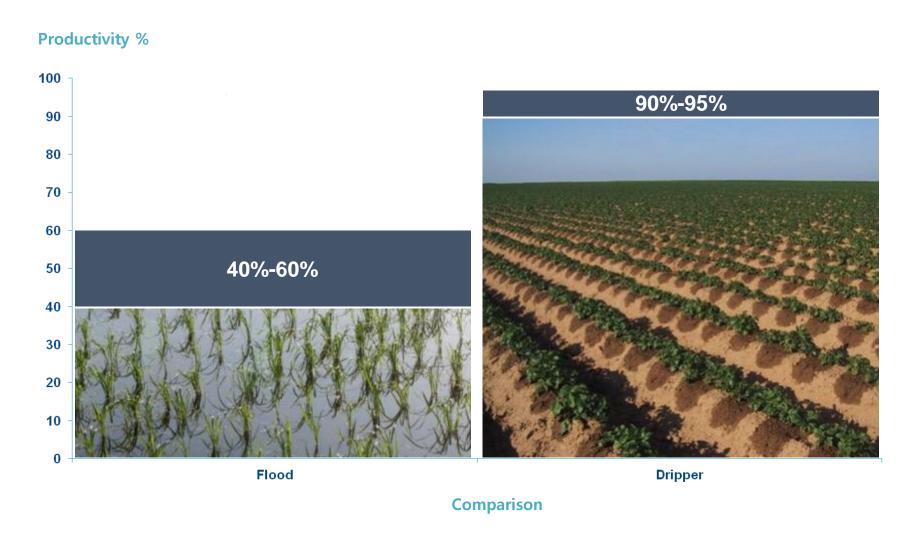

#### Drip irrigation is the most efficient way to improve productivity.

Source: Netafim Internal Research

Efficiency is defined as the maximum output per unit of area and input.