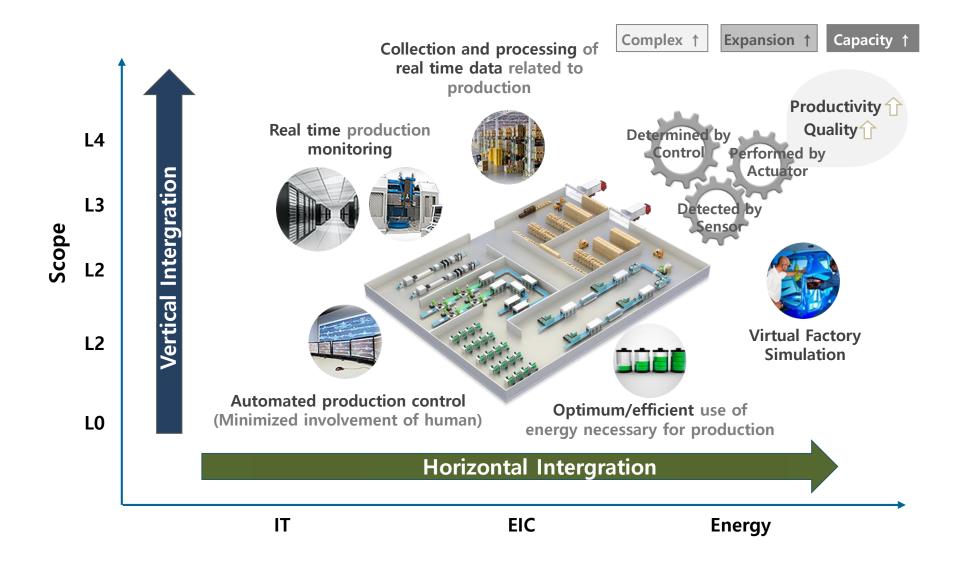

# **Smart Factory**

# **Smart Factory & Energy**

✓ Integrating Engineering – IT and Energy