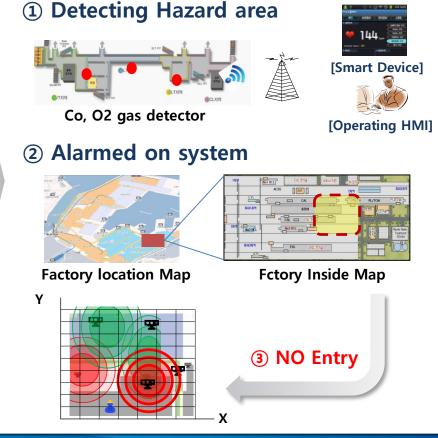

## **Smart Safety / Wearable device**

**Smart Safety Solution** 

Lantern On/Off

Camera

Lantern

Strengthening workplace safety using Smart helmet & watch combined with cutting-edge IoT technology

# Video recording button Video calling button CO/Temp/Humidity/O2 sensor Right side Back side Smart Helmet Smart Watch Left side Front side

Emergency

button

### √ Hazard Detecting