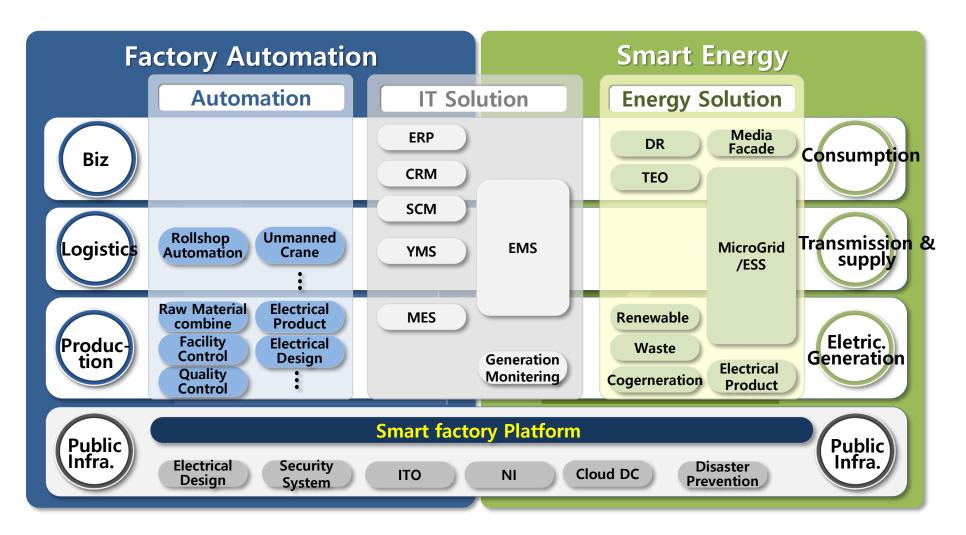

# **Smart Factory & Energy**

✓ Integrating Engineering – IT and Energy

## **POSCO ICT Smart Factory - Strength**

# POSCO ICT Covered total lav

**Covered total layer For Smart Factory** 

### ✓ POSCO ICT's strength

- Knowledge of total layers: Lower Layer(POSCON) + Upper Layer(POSDATA)
- Both Industrial DNA and Internet DNA
- Data access to entire process, reference of POSCO's world-best continuous process