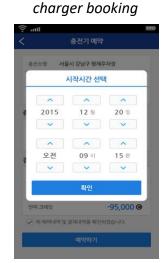

#### < ChargEV Service Application>

Charging Infra. Monitoring Screen

Hyundai Motors' Membership Card