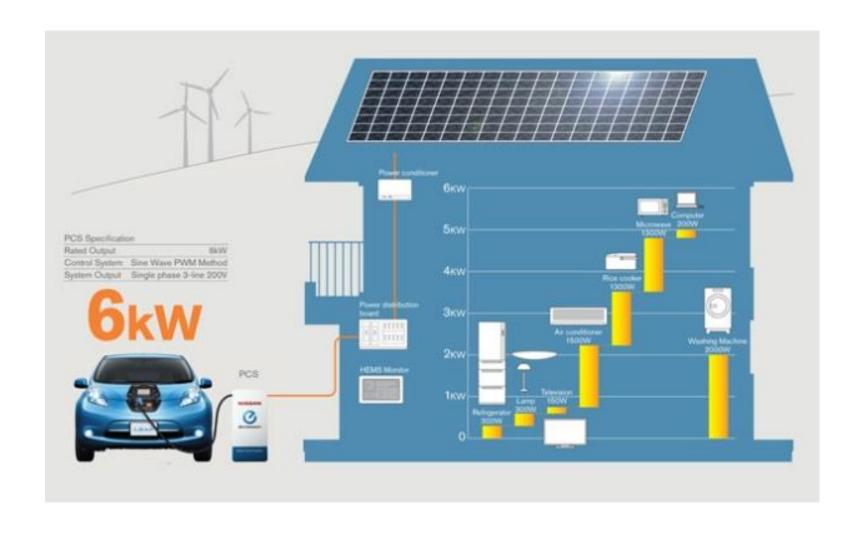

### V2G and less than 1MW PV

# Virtual Power Plant : EV parking lot → Power Plant?