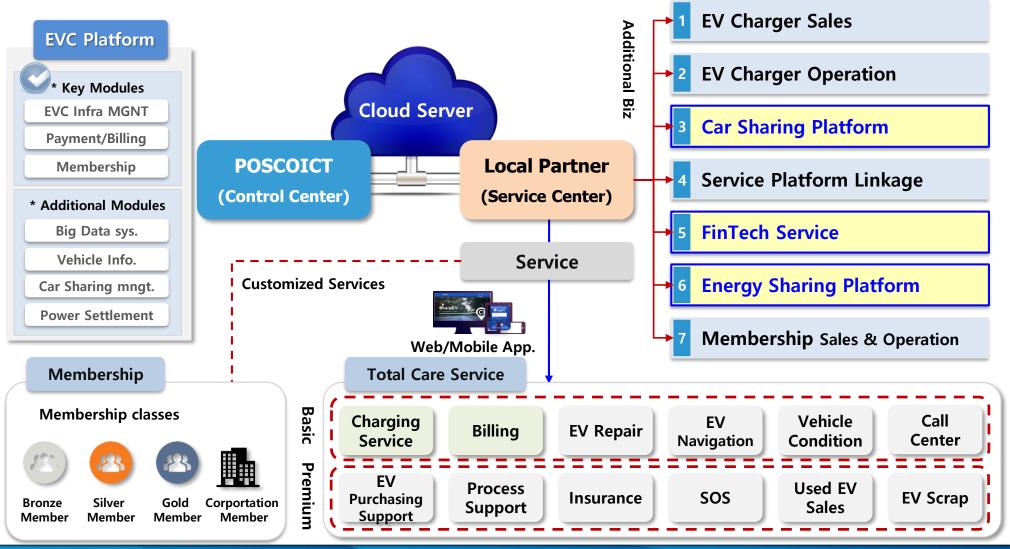

s than 1 megawatts and trades in the electricity market.

At present, the electricity generated by solar power plants <u>must be sold</u> <u>directly by the operators in the electric power market</u>, but the amendment allows **intermediaries to trade electricity on behalf of consumers with solar power plants or electric cars.** 

The amended Electricity Business Act clarified the legal status of the operators by charging electric cars based on the Smart Grid Act to electric cars as an electricity charge.

### V2G and less than 1MW PV



# Virtual Power Plant : EV parking lot → Power Plant?



## **ChargEV: EVC platform business**



#### < ChargEV Service Application>











Charging Infra. Monitoring Screen



Hyundai Motors' Membership Card

### **ChargEV**: **EVC** business model



### **Smart Factory...** Controlling your machine



Battery : Electricity

# **Smart Factory**



# **Smart Factory & Energy**

✓ Integrating Engineering – IT and Energy



## **Smart Safety / Wearable device**

**Smart Safety Solution** 

Lantern On/Off

Camera

Lantern

Strengthening workplace safety using Smart helmet & watch combined with cutting-edge IoT technology

# Video recording button Video calling button CO/Temp/Humidity/O2 sensor Right side Back side Smart Helmet Smart Watch Left side Front side

Emergency

button

### √ Hazard Detecting



## **POSCO ICT Smart Factory - Strength**

### Best in continuous manufacturing process in the world

### ✓ Structure of Industry Automation

| Level 4 | ERP                     |
|---------|-------------------------|
| Level 3 | MES