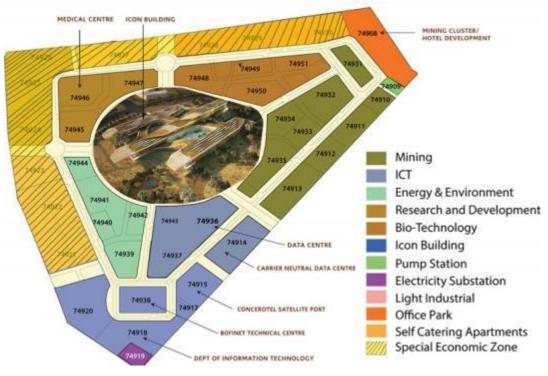

#### BIH | OUR OFFER

- Land To Develop Fully Serviced Plots
- Space To Let The Icon Building
- Tax Incentives
- Labour Dispensation
- Superior ICT Infrastructure Broad band
- Safety & Security
- Shared Amenities
- Networking Environment & Amenities
- Uninterrupted Utility Services (Power & Water)
- Concept & Theme

## SPACE AVAILABLE TO LET -ICON BUILDING

The outstanding building quality complemented by excellent lifestyle amenities business support facilities and vibrant activities offer optimal networking opportunities for top names in technology

- Apex Laboratory
  - Shared Cutting Edge Laboratory Spaces
- Iconic Building
  - Reception & Security
  - Auditoriums & Conferencing
  - Restaurants
  - Lounges For Networking
  - Outdoor Amenities
  - Business Support Services
- Commercial Office
  - High Grade
  - Prime Location
- Additional Benefits
  - Tax Incentives
  - Labour Dispensation
  - Superior High-speed Broadband and Internet Connectivity
  - Themed Developments
  - Park Environment

# The Icon Building

- A catalyst for other Developments
- Networking Platform
- Trend Setter
- Sign Of Commitment to the Cause By Promoter
- Symbol Of Innovation & Technology
- Landmark & Attraction To Sell The Park
- LEED Certified In The Region
- Innovative Development
- Has public good elements Incubation
   & laboratories: