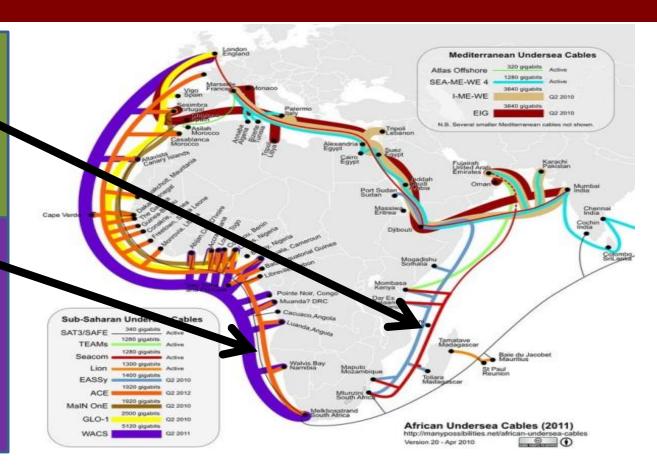

#### **BOTSWANA INTERNATIONAL CONNECTIVITY**

#### **EASSY Cable**

- 4.72Tbps, 2 fibre-pair configuration
- Carrying traffic
- Cost Reductions realised On Data, Voice and Internet

#### **WACS Cable**

- 14,900Km long and 5.12
   Tbps
- Carrying Traffic
- More Money invested.
- Cost Reductions realised
   On Data, Voice and
   Internet