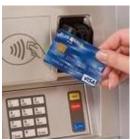

### NFC Market Trends

Payment Migrating to NFC

Magstripe Card IC (Contact) Card RFID (Contactless)
Card

NFC Phone

- ✓ NFC Payment Market
- ✓ Strong needs for protection of the customer's credentials against manipulation and fraud that Magstripe card has.
- ✓ Payment cards are migrating from MSR card to chip-based solutions with strong Dual Interface growth.