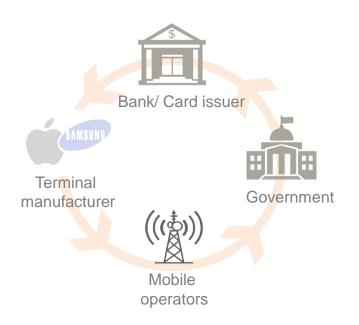

#### What is difference between HCE & SE?

Tokenization of PAN (Personal Account Number)

Risk assessment in real-time

Hardware based

Dependent on mobile operator/card issuer

NFC Market Trends

NFC Bridging the IoT