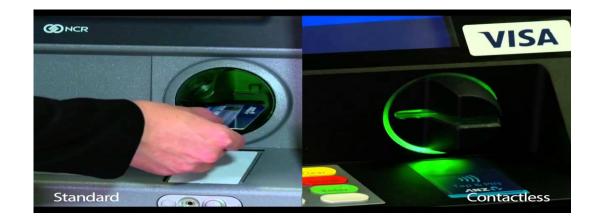

### NFC Market Trends

Payment Migrating to NFC

Magstripe Card IC (Contact) Card RFID (Contactless)
Card

NFC Phone

- ✓ NFC Payment Market
- ✓ Strong needs for protection of the customer's credentials against manipulation and fraud that Magstripe card has.
- ✓ Payment cards are migrating from MSR card to chip-based solutions with strong Dual Interface growth.