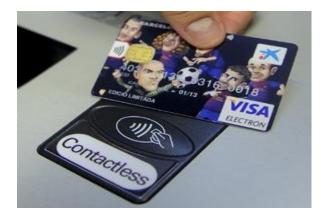

## How it works?

1) Card Emulation Mode

https://www.youtube.com/
watch?v=Scu\_wSEVrXA

## How it works?

1) Card Emulation Mode