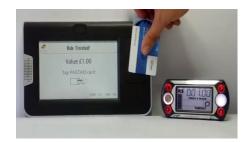

## How it works?

1) Card Emulation Mode

https://www.youtube.com/
watch?v=Scu\_wSEVrXA

## How it works?

1) Card Emulation Mode