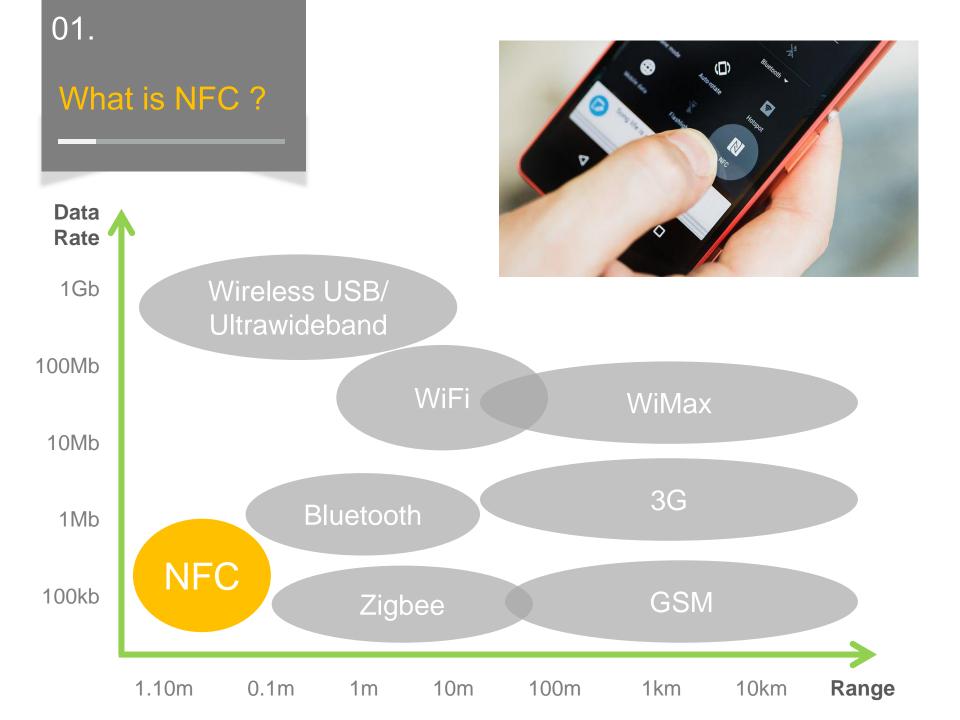

## What is NFC?

Short range
High Frequency 13.56MHz
Wireless communication

Mobile or Handheld devices

Proximity of a few centimeters (Up to 10cm)

Simplified Transaction
Data Exchange
Wireless Connections

What is NFC?