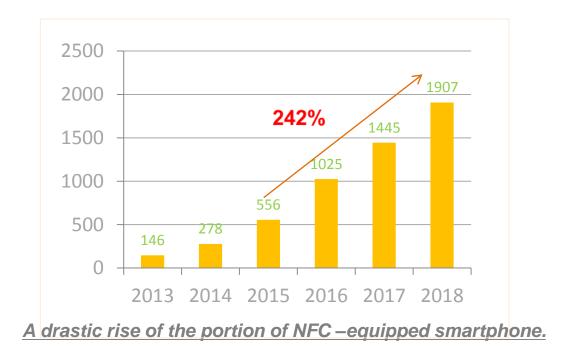

### **NFC Market Trends**

- √ 54.2% of smartphones are equipped with NFC
- √ 242% growth from 2015 through 2018
- ✓ It is related to recent movement for adopting NFC phone payment.