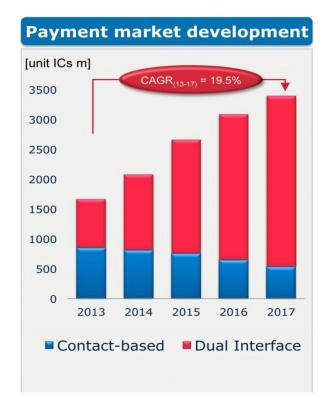

### NFC Market Trends

Payment Migrating to NFC

Magstripe Card IC (Contact) Card RFID (Contactless)
Card

NFC Phone

- ✓ NFC Payment Market
- ✓ Strong needs for protection of the customer's credentials against manipulation and fraud that Magstripe card has.
- ✓ Payment cards are migrating from MSR card to chip-based solutions with strong Dual Interface growth.