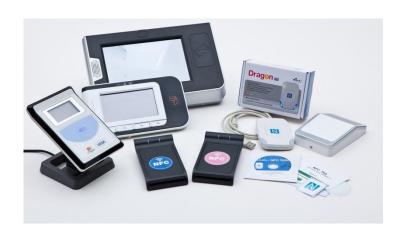

# **NFC Solution**

Access Control / Payment / Membership

NFC manager / NFC Compatibility Test Tool