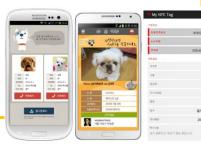

## How it works?

2) Tag Reader/Writer Mode

- ✓ Smart Tag for pets
- √ Report of disappearance
- √ Tagging by the 3<sup>rd</sup> person
- ✓ Check information of pet→ Make a call to pet owner