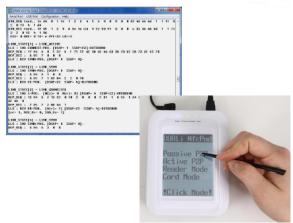

#### 3) Peer to Peer Mode

- NFC P2P FUNCTION TEST (4MODE)
- 1. Passive P2P as Initiator 106/212/424bps and Target
- 2. Active P2P as Initiator 106/212/424bps and Target
- 3. Reader Mode Read/Write NDEF message/Tag Detect
- 4. Card Mode T2T/T3T/T4TA Card emulation
- NFC Debug test (USB interface)