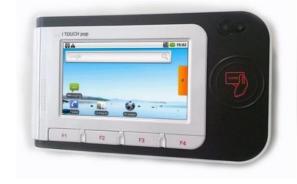

### **DUALi Performance**

- ✓ Consistent demands for Android device combined. with NFC feature.
- ✓ Stable compatibility available high-end Android device, called iTOUCH 20 and iTOUCH pop 2.
- ✓ Equipped with accumulated field experience through various project in domestic market (Access control / Time attendance)

**DUALi Performance** 

iTOUCH 20 deployed in Them Park

ADabisc ∞, Qatar, 2015

iTOUCH pop2 deployed in Library

iTOUCH 20 deployed in Taxi System

Mexico, 2013