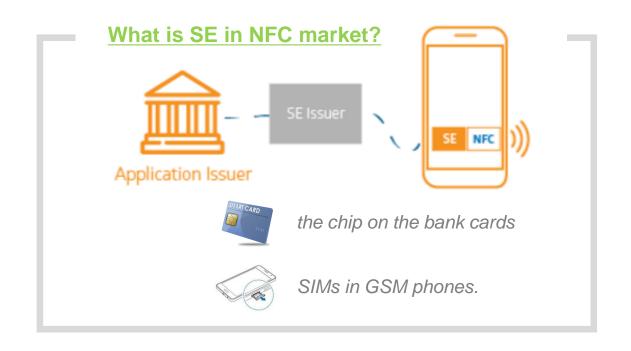

#### What is difference between HCE & SE?

Tokenization of PAN (Personal Account Number)

Risk assessment in real-time

Hardware based

Dependent on mobile operator/card issuer

NFC Market Trends

NFC Bridging the IoT