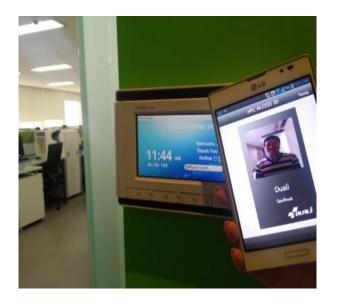

### **DUALi Performance**

- ✓ Consistent demands for Android device combined. with NFC feature.
- ✓ Stable compatibility available high-end Android device, called iTOUCH 20 and iTOUCH pop 2.
- ✓ Equipped with accumulated field experience through various project in domestic market (Access control / Time attendance)

**DUALi Performance** 

iTOUCH 20 deployed in Them Park

ADabisc ∞, Qatar, 2015

iTOUCH pop2 deployed in Library

iTOUCH 20 deployed in Taxi System

Mexico, 2013