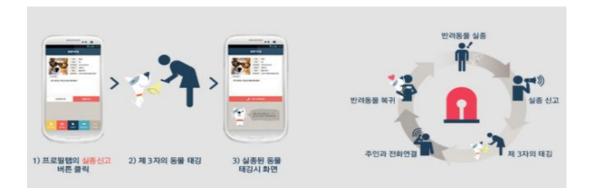

## How it works?

2) Tag Reader/Writer Mode

- ✓ Smart Tag for pets
- √ Report of disappearance
- √ Tagging by the 3<sup>rd</sup> person
- ✓ Check information of pet→ Make a call to pet owner