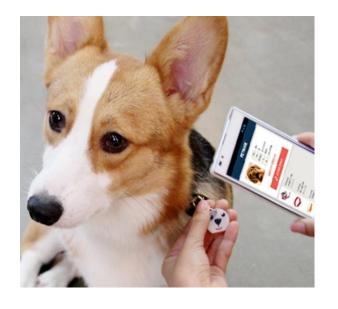

## How it works?

2) Tag Reader/Writer Mode

- ✓ Smart Tag for pets
- √ Report of disappearance
- √ Tagging by the 3<sup>rd</sup> person
- ✓ Check information of pet→ Make a call to pet owner