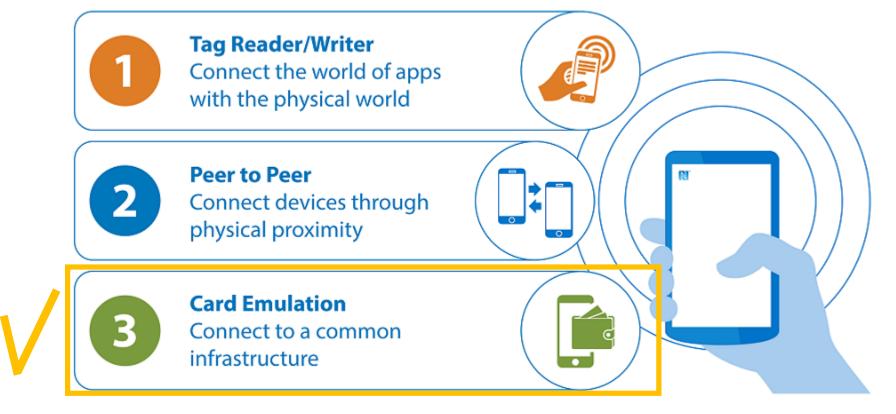

### **NFC Devices Operate in 3 Modes**

## How it works?

1) Card Emulation Mode

https://www.youtube.com/
watch?v=Scu\_wSEVrXA

## How it works?

1) Card Emulation Mode