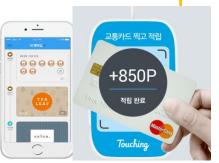

#### **TOUCHING**

**CUSTOMER** 

**DUALi** 

- ✓ Any of cards can be used
- √ Manage various membership card by cloud server app
- ✓ Low cost to set up loyalty program
- ✓ Optimized for small-medium size of stores
- ✓ Dragon (NFC Desktop Reader)
- ✓ Annually 5,000 units supplying