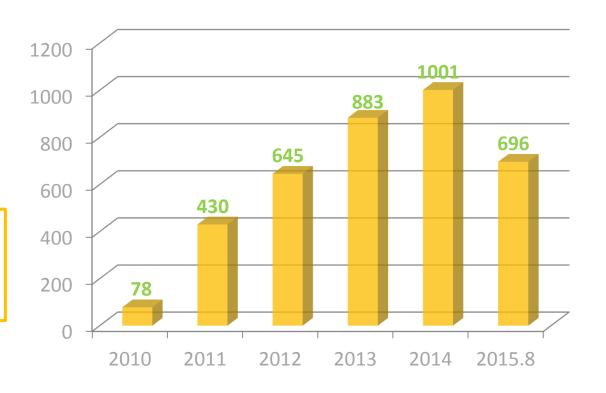

### **NFC Market Trends**

- ✓ NFC Tag 30.9%
- ✓ Etc. 11.7%

(Camera, Printer, Accessories)

NFC related Patent application rate in Korea

NFC Market Trends

1

Payment migrating to NFC Emergence of HCE NFC Market Trends