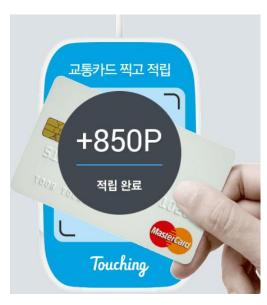

#### **TOUCHING**

**CUSTOMER** 

**DUALi** 

- ✓ Any of cards can be used
- √ Manage various membership card by cloud server app
- ✓ Low cost to set up loyalty program
- ✓ Optimized for small-medium size of stores
- ✓ Dragon (NFC Desktop Reader)
- ✓ Annually 5,000 units supplying