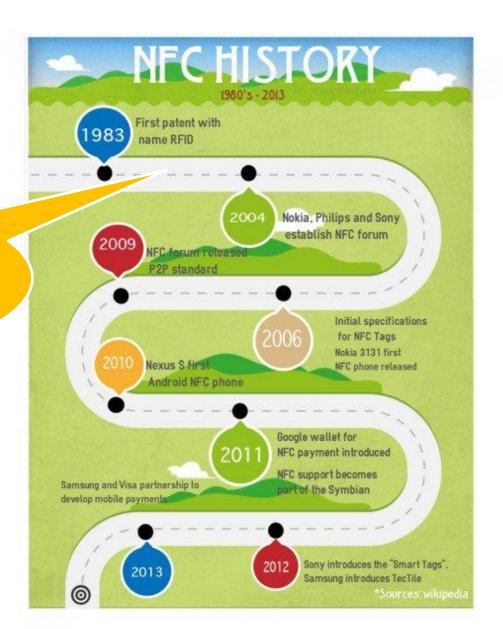

NFC, getting closer to our life
DUALi Inc.



01 What is NFC?

02 NFC History

03 How NFC works?

04 NFC Market Trends

05 DUALi Performance

What is NFC?



Share Wireless ?

## What is NFC?

Short range
High Frequency 13.56MHz
Wireless communication

Mobile or Handheld devices



Proximity of a few centimeters (Up to 10cm)

Simplified Transaction
Data Exchange
Wireless Connections



What is NFC?

# **Payment Solution**

Open Payment Solution

Membership / Loyalty Solution







# **NFC Solution**

Access Control / Payment / Membership

NFC manager / NFC Compatibility Test Tool







# **ID Security Solution**

**Corporate / Campus / Hospital** 







## History of NFC

2000 DUALi was established





How it works?

### **NFC Devices Operate in 3 Modes**



## How it works?

1) Card Emulation Mode





https://www.youtube.com/
watch?v=Scu\_wSEVrXA

## How it works?

1) Card Emulation Mode





#### **TOUCHING**

**CUSTOMER** 

**DUALi** 

- ✓ Any of cards can be used
- √ Manage various membership card by cloud server app
- ✓ Low cost to set up loyalty program
- ✓ Optimized for small-medium size of stores
- ✓ Dragon (NFC Desktop Reader)
- ✓ Annually 5,000 units supplying



## How it works?

2) Tag Reader/Writer Mode





- ✓ Smart Tag for pets
- √ Report of disappearance
- √ Tagging by the 3<sup>rd</sup> person
- ✓ Check information of pet→ Make a call to pet owner



### How it works?

#### 3) Peer to Peer Mode

- NFC P2P FUNCTION TEST (4MODE)
- 1. Passive P2P as Initiator 106/212/42