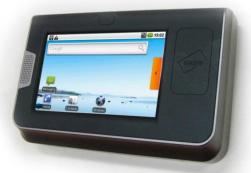

### **DUALi Performance**

- ✓ Consistent demands for Android device combined. with NFC feature.
- ✓ Stable compatibility available high-end Android device, called iTOUCH 20 and iTOUCH pop 2.
- ✓ Equipped with accumulated field experience through various project in domestic market (Access control / Time attendance)

**DUALi Performance** 

iTOUCH 20 deployed in Them Park

ADabisc ∞, Qatar, 2015

iTOUCH pop2 deployed in Library

iTOUCH 20 deployed in Taxi System

Mexico, 2013