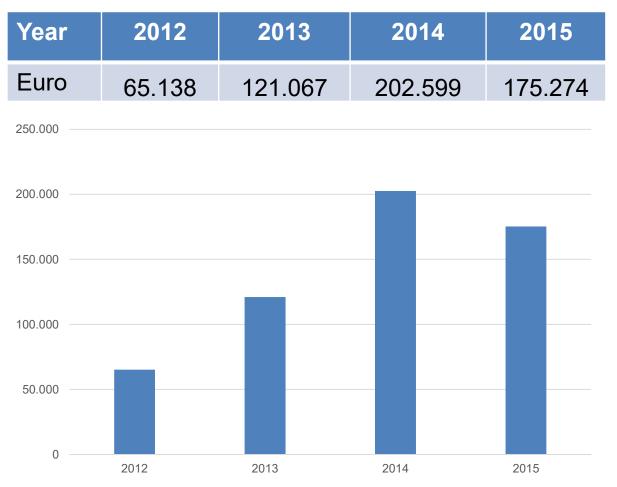

## Matrix Business Consulting S.R.L.

#### Company ID number: 25783889

**Our services:** EU and national funded project management, Strategic Advice and Thematic Expertise related to funding programs

Address: Ion Urdăreanu, No. 34, Sector 5, Bucharest, 50688, Romania



# **BRIEF COMPANY HISTORY**

Founded in 16/07/2009







# WHAT WE CAN OFFER

- Finding the most suitable grants for our clients is one of our key challenges;
- We stay in touch with all kinds of financing programs (EU funded projects, Governmental founded projects and EEA Grants founded projects, private funding), so we can provide short-time project-simulations;
- Workshops and trainings regarding EU funds





## GEOGRAPHIC SERVICE CAPABILITY



Clients from Hungary and Bulgaria











## COMPANY TURNOVER (EURO)







# COLLABORATION OPPORTUNITIES

- Our proposal
- Technology demand



## COLLABORATION OPPORTUNITIES OUR PROPOSAL



## COLLABORATION OPPORTUNITIES AREA OF INTEREST



# **MATRIX** BUSINESS CONSULTING