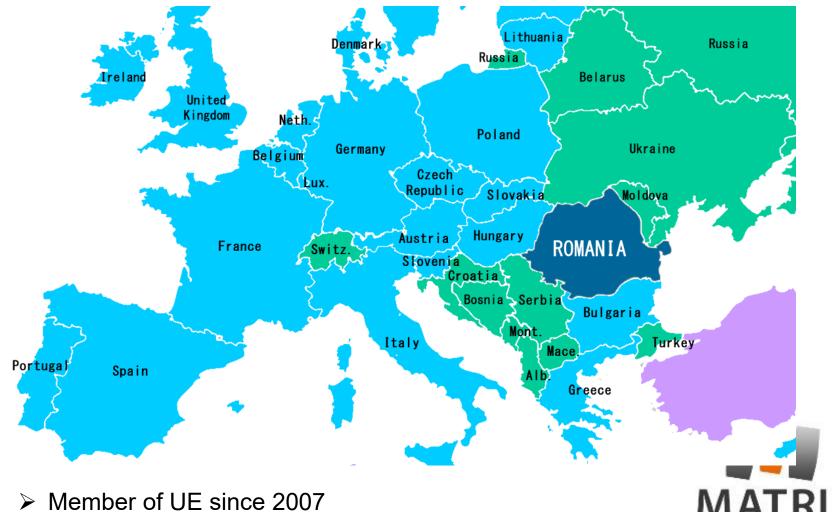

## **COUNTRY PROFILE**

SS CONSULTING

# **COUNTRY PROFILE**

Capital: Bucharest

Land area: 238.397 km<sup>2</sup> (83<sup>rd</sup>)

Population: 20.121.641 (2011, 58th)

GDP per capita: 23.957 USD (61st)

**Unemployment:** 5,4%

Net average monthly wage: 614 USD