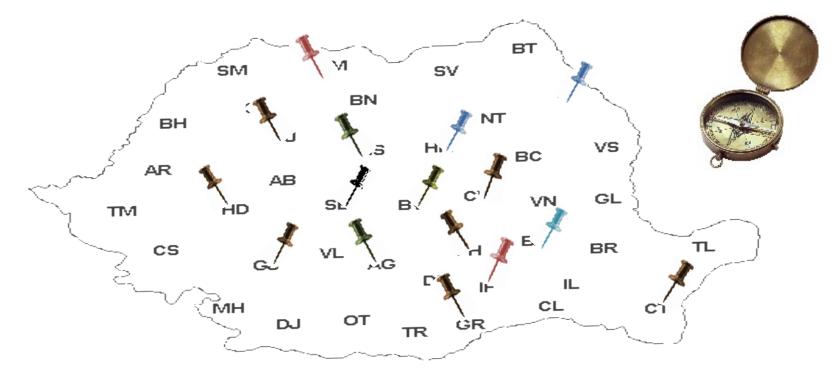

ompany history
- Our clients and activities



## **BASIC INFORMATION**

#### Matrix Business Consulting S.R.L.

#### Company ID number: 25783889

**Our services:** EU and national funded project management, Strategic Advice and Thematic Expertise related to funding programs

Address: Ion Urdăreanu, No. 34, Sector 5, Bucharest, 50688, Romania



# **BRIEF COMPANY HISTORY**

Founded in 16/07/2009







# WHAT WE CAN OFFER

- Finding the most suitable grants for our clients is one of our key challenges;
- We stay in touch with all kinds of financing programs (EU funded projects, Governmental founded projects and EEA Grants founded projects, private funding), so we can provide short-time project-simulations;
- Workshops and trainings regarding EU funds





## GEOGRAPHIC SERVICE CAPABILITY



Clients from Hungary and Bulgaria











## COMPANY TURNOVER (EURO)







# COLLABORATION OPPORTUNITIES

- Our proposal
- Technology demand



## COLLABORATION OPPORTUNITIES OUR PROPOSAL



## COLLABORATION OPPORTUNITIES AREA OF INTEREST



# **MATRIX** BUSINESS CONSULTING